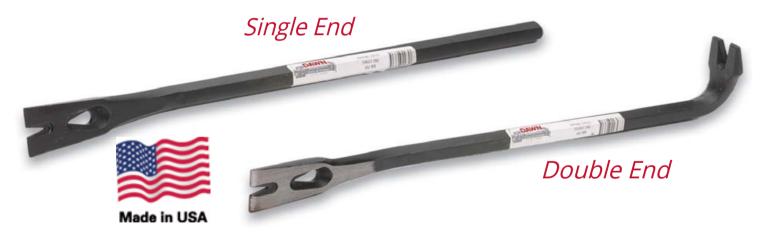

## **RIPPING CHISELS**

- Forged from the highest quality carbon steel
- Full shank heat treated for maximum strength & durability
- Finished in black oxide to resist corrosion
- Conform to ANSI and ASTM for steel standards, physical properties and testing
- Are available as single ended or double ended with bevelled nail slots.
- Comes with extra wide claw and cutting edge.
- Used for lifting, prying, removing nails.

| PART NO. | DESCRIPTION               | BODY SIZE | O.A.LENGTH | WEIGHT |
|----------|---------------------------|-----------|------------|--------|
| 41200    | Ripping Chisel Single End | 19 mm     | 450 mm     | 1.1 kg |
| 41201    | Ripping Chisel Double End | 19 mm     | 450 mm     | 1.1 kg |